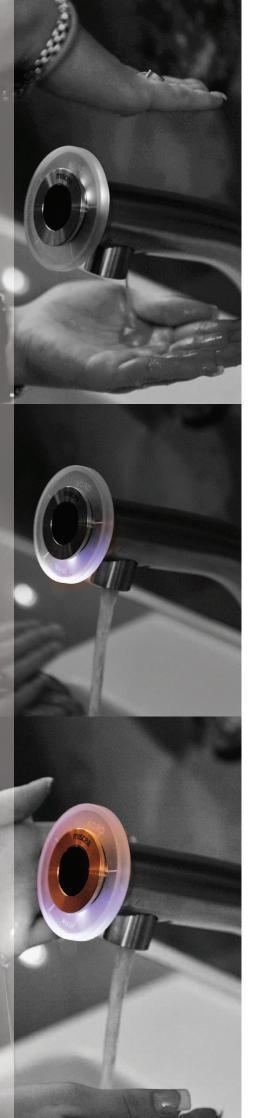

### Intuitive User Interface

Using the miscea **CLASSIC** is a completely touch free experience. It's as simple as moving your hand over the indicated section of the glass display to activate the product you want. The coloured LED light signals will show which product has been activated. To receive the product you have activated, simply place your hand under the faucet.