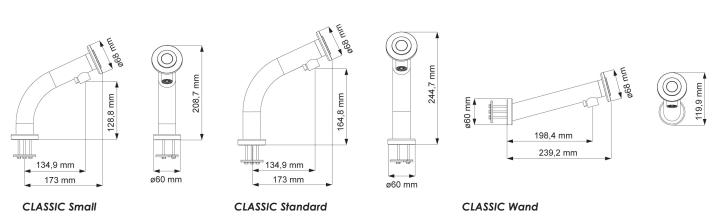

Faucet weight (incl. hoses & cables) |                                       |
| Standard model:                      | 1,0 kg                                |
| Small model:                         | 0,9 kg                                |
| Wand model:                          | 0,9 kg                                |
| Water box weight (incl. hoses)       | 1,75 kg                               |
| Soap box (excl. pouches)             | 0,95 kg                               |

### **Default Settings**

| Response time of water flow stop | 1 sec |
|----------------------------------|-------|
| Dispense volume of soap          | 1 ml  |
| Dispense volume of disinfectant  | 3 ml  |

### **Finish Options**



\*Not available for miscea CLASSIC Wand or Small Size

### **Faucet Dimensions**



### Waterbox and Soapbox Dimensions











miscea Waterbox

miscea S1 Soapbox Pouch

miscea S2 Soapbox Bottle

82,4 mm



miscea Systems feature our unique and patented refill unit - It's a hygienic and efficient system for changing liquid products when your miscea runs out. You can now select between Soft Pouches or Bottle Refills.







Surface Disinfectant

Hand Lotion

Detergent







Hand Wash

m

Disinfectant

Sensitive Hand Wash

### High Quality Liquid Products

The miscea systems use high quality and effective skincare products. User's have a choice between a variety of soaps, disinfectants and lotions.

Please visit our website for the full list of skincare products available. www.miscea.com



## <text><text><text><text><text><text><text><text><text><text><text><text><te