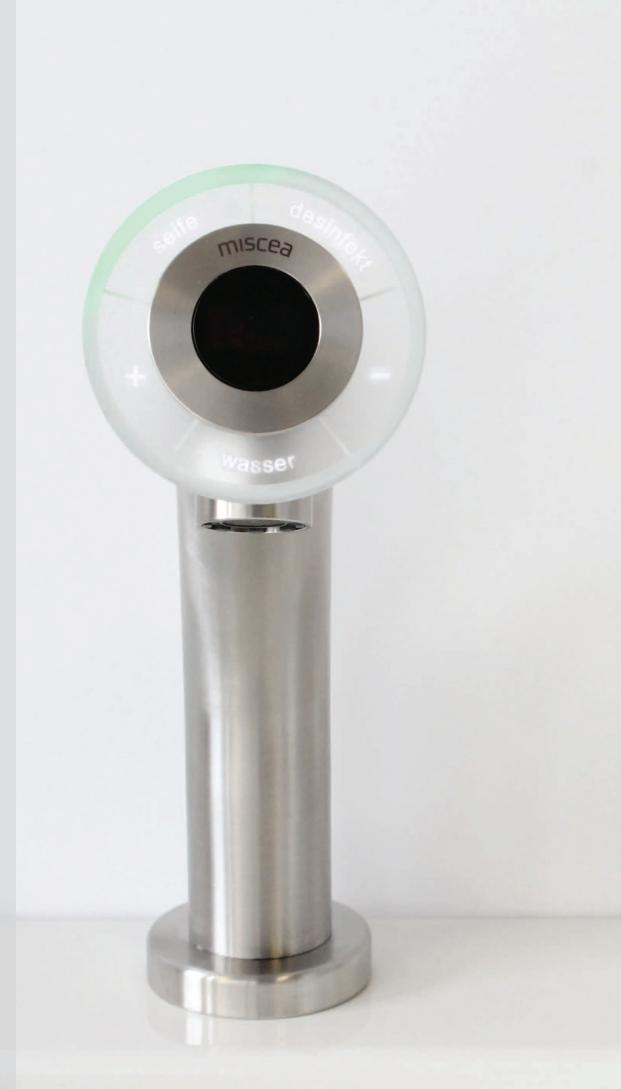

### Intuitive User Interface

Using the miscea **CLASSIC** is a completely touch free experience. It's as simple as moving your hand over the indicated section of the glass display to activate the product you want. The coloured LED light signals will show which product has been activated. To receive the product you have activated, simply place your hand under the faucet.

### Safety Feature Against Bacteria

The **CLASSIC** system has an inbuilt safety feature against bacteria. It will automatically run a cleaning cycle, flushing water and both liquid dispensers to prevent harmful waterborne bacteria growth usually found in stagnant water. These cleaning cycles can be programmed to the desired frequency with the handy miscea remote control.