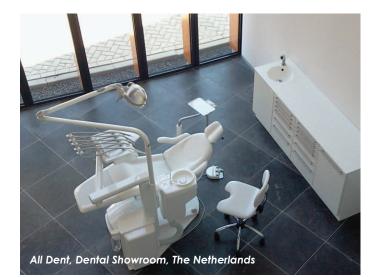

The miscea **CLASSIC** system is not just an award winning system, but also a viable and effective solution for professionals who demand a higher standard in hygiene. Yet it is elegant in design and simple enough to be used in any business or home.

### Intuitive User Interface

Using the miscea **CLASSIC** is a completely touch free experience. It's as simple as moving your hand over the indicated section of the glass display to activate the product you want. The coloured LED light signals will show which product has been activated. To receive the product you have activated, simply place your hand under the faucet.