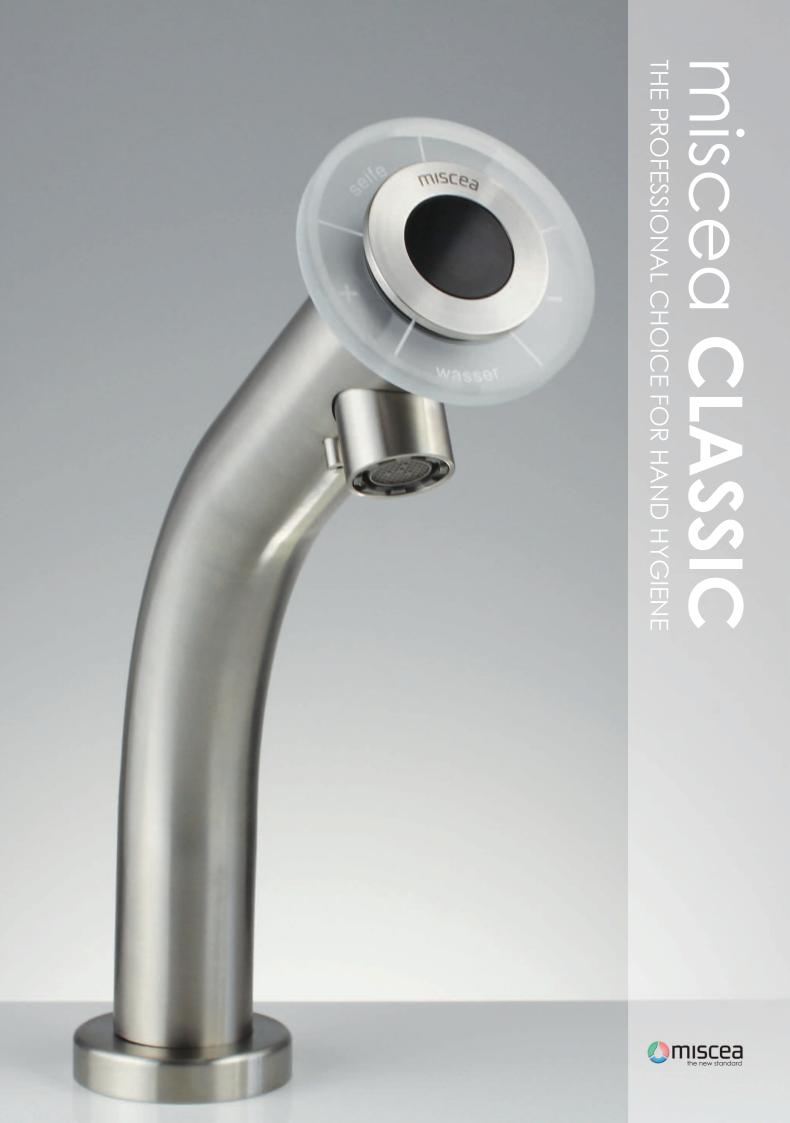

## reddot design award best of the best 2009

The miscea **CLASSIC** is the first sensor faucet system of its kind in the world capable of dispensing water and a combination of two other liquid products using advanced sensor technology - it's the new and unique concept that has changed the way people wash and sanitize hands.

By combining the functions of a water faucet with two dispensers, the miscea **CLASSIC** has made proper hand washing more convenient and efficient to perform. Instead of separate faucets and dispensers, you can now easily receive everything you need from one system as well as adjust the water temperature completey touch free.

### Intuitive User Interface

Using the miscea **CLASSIC** is a completely touch free experience. It's as simple as moving your hand over the indicated section of the glass display to activate the product you want. The coloured LED light signals will show which product has been activated. To receive the product you have activated, simply place your hand under the faucet.