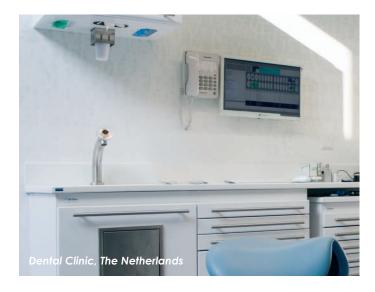

The miscea **CLASSIC** system is not just an award winning system, but also a viable and effective solution for professionals who demand a higher standard in hygiene. Yet it is elegant in design and simple enough to be used in any business or home.

### Intuitive User Interface

Using the miscea **CLASSIC** is a completely touch free experience. It's as simple as moving your hand over the indicated section of the glass display to activate the product you want. The coloured LED light signals will show which product has been activated. To receive the product you have activated, simply place your hand under the faucet.