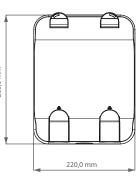

|
| Standard model:                      | 1,0 kg                                |
| Small model:                         | 0,9 kg                                |
| Wand model:                          | 0,9 kg                                |
| Water box weight (incl. hoses)       | 1,75 kg                               |
| Soap box (excl. pouches)             | 0,95 kg                               |

### **Default Settings**

| Response time of water flow stop | 1 sec |
|----------------------------------|-------|
| Dispense volume of soap          | 1 ml  |
| Dispense volume of disinfectant  | 3 ml  |

### **Finish Options**



\*Not available for miscea CLASSIC Wand or Small Size

### **Faucet Dimensions**



### Waterbox and Soapbox Dimensions











miscea Waterbox

miscea S1 Soapbox Pouch

miscea S2 Soapbox Bottle

82,4 mm



miscea Systems feature our unique and patented refill unit - It's a hygienic and efficient system for changing liquid products when your miscea runs out. You can now select between Soft Pouches or Bottle Refills.







Surface Disinfectant

Hand Lotion

Detergent







Hand Wash

m

Disinfectant

Sensitive Hand Wash

### High Quality Liquid Products

The miscea systems use high quality and effective skincare products. User's have a choice between a variety of soaps, disinfectants and lotions.

Please visit our website for the full list of skincare products available. www.miscea.com



## <text><text><text><text><text><text><text><text><text><text><text><text><text><text><text><text><text><text>

### misc