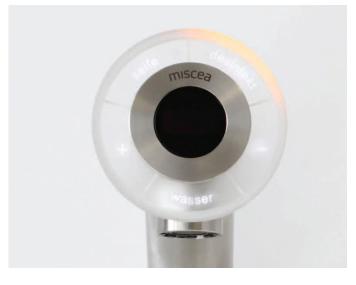

### Intuitive User Interface

Using the miscea **CLASSIC** is a completely touch free experience. It's as simple as moving your hand over the indicated section of the glass display to activate the product you want. The coloured LED light signals will show which product has been activated. To receive the product you have activated, simply place your hand under the faucet.