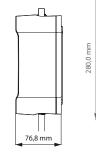

### Waterbox and Soapbox Dimensions

miscea Waterbox

miscea S1 Soapbox Pouch

miscea S2 Soapbox Bottle

82,4 mm

miscea Systems feature our unique and patented refill unit - It's a hygienic and efficient system for changing liquid products when your miscea runs out. You can now select between Soft Pouches or Bottle Refills.