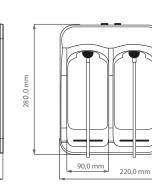

### Waterbox and Soapbox Dimensions

miscea Waterbox

miscea S1 Soapbox Pouch

miscea S2 Soapbox Bottle

82,4 mm

miscea Systems feature our unique and patented refill unit - It's a hygienic and efficient system for changing liquid products when your miscea runs out. You can now select between Soft Pouches or Bottle Refills.