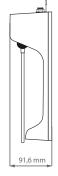

### Waterbox and Soapbox Dimensions

miscea Waterbox

miscea S1 Soapbox Pouch

miscea S2 Soapbox Bottle

82,4 mm

miscea Systems feature our unique and patented refill unit - It's a hygienic and efficient system for changing liquid products when your miscea runs out. You can now select between Soft Pouches or Bottle Refills.