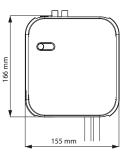

### Waterbox and Soapbox Dimensions

miscea Waterbox

miscea S1 Soapbox Pouch

miscea S2 Soapbox Bottle

82,4 mm

miscea Systems feature our unique and patented refill unit - It's a hygienic and efficient system for changing liquid products when your miscea runs out. You can now select between Soft Pouches or Bottle Refills.