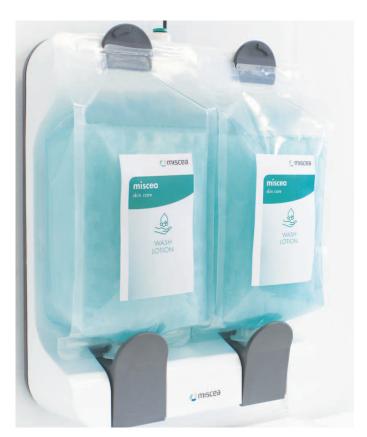

### miscea \$1 Soapbox for Pouch Refills

The **\$1 Soapbox** for use with Soft Pouch Refills, is sleek and modern in design. It was engineered for use with vacuum sealed 1L pouches filled with high quality miscea liquid products.

This vacuum seal method maintains a high and stable quality of the contents inside, and ensures consistent dispensing of liquid hand hygiene products is consistently pumped through your miscea system.

Capable of holding a maximum total of 2 L of liquid products, the \$1 Soapbox unit ensures the Soft Pouches are kept in a secure and upright position while connected to your miscea system ready to be used.