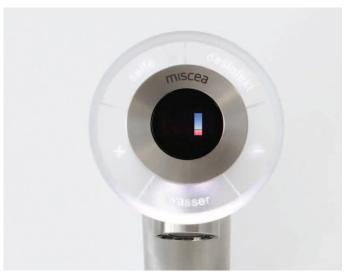

### Intuitive User Interface

Using the miscea **CLASSIC** is a completely touch free experience. It's as simple as moving your hand over the indicated section of the glass display to activate the product you want. The coloured LED light signals will show which product has been activated. To receive the product you have activated, simply place your hand under the faucet.