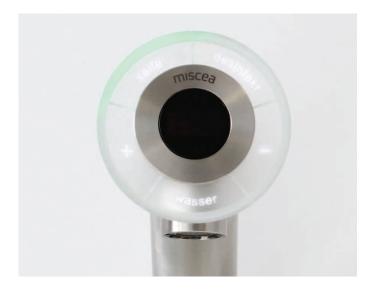

### Intuitive User Interface

Using the miscea **CLASSIC** is a completely touch free experience. It's as simple as moving your hand over the indicated section of the glass display to activate the product you want. The coloured LED light signals will show which product has been activated. To receive the product you have activated, simply place your hand under the faucet.