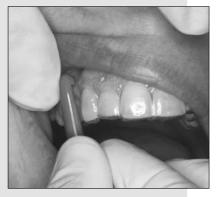

## **Splint Remover**

Using the Splint Remover, the patient can easily remove pressure-moulded aligners or splints. Please proceed as follows:

Ref: 5359.1 / 5 pcs.

- 1. Hook the Splint Remover into the rear edge of the aligner or splint. Then begin with loosening the splint at one side with a slight downwards movement
- 2. Proceed in the same way at the other side.
- 3. Repeat these steps (alternating between right and left side) until the aligner/splint can be easily removed in order to make sure not to damage it.